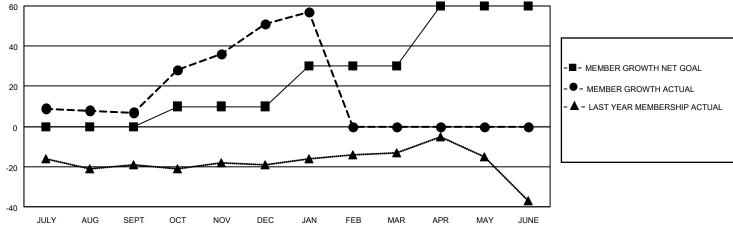

## MONTHLY MEMBERSHIP PROGRESS REPORT

LOCATION JAMAICA District 60 B Results as of: 1/31/2021

| Clubs         |               |             |               | Members               |                        |                         |                                                    |  |
|---------------|---------------|-------------|---------------|-----------------------|------------------------|-------------------------|----------------------------------------------------|--|
|               | RESULTS FOR   | R 2020-2021 |               | RESULTS FOR 2020-2021 |                        |                         |                                                    |  |
| QUARTER       | NEW CLUB GOAL | NEW CLUBS   | DROPPED CLUBS | QUARTER MEMI          | BER GROWTH NET<br>GOAL | MEMBER GROWTH<br>ACTUAL | DROPPED<br>MEMBERS ACTUAL<br>(including transfers) |  |
| JULY/AUG/SEPT | 0             | 0           | 0             | JULY/AUG/SEPT         | 0                      | 24                      | 16                                                 |  |
| OCT/NOV/DEC   | 1             | 0           | 0             | OCT/NOV/DEC           | 10                     | 72                      | 26                                                 |  |
| JAN/FEB/MAR   | 0             | 0           | 0             | JAN/FEB/MAR           | 20                     | 10                      | 4                                                  |  |
| APR/MAY/JUNE  | 0             | 0           | 0             | APR/MAY/JUNE          | 30                     | 0                       | 0                                                  |  |